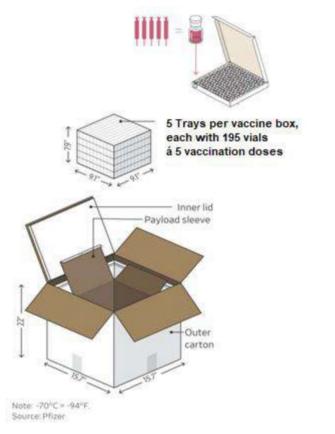

#### **General Information**

The temperature-controlled Pfizer Cool Box enables the logistic of the Pfizer / BioNTech vaccine BNT162b2 at a temperature of -70°C by usage of dry-ice. One box/container can be filled with 5 trays, each tray with 195 vials. According to available information 5 vaccination doses can be taken from one vial.

The reusable Pfizer Cool Box consists of an outer carton and a payload sleeve for the five trays. The gap between outer carton and payload sleeve is filled up with dry-ice. With one dry-ice-loading the container keeps a temperature of -70°C for at least 10 days. The vaccines can be stored at +2°C to +8°C for max. 5 days before used.

Source: https://si.wsj.net/public/resour zes/images/B3-HG530\_COLDVA\_300PX\_202009 03213118.jpg

Vaccine boxes / Payload (5 trays): height 7.9" = 20.1 cm x width 9.1" = 23.2 cm x depth 9.1" = 23.2 cmTransport container / outer carton: height 22" = 55.9 cm x width 15.7" = 39.9 cm x depth 15.7" = 39.9 cm