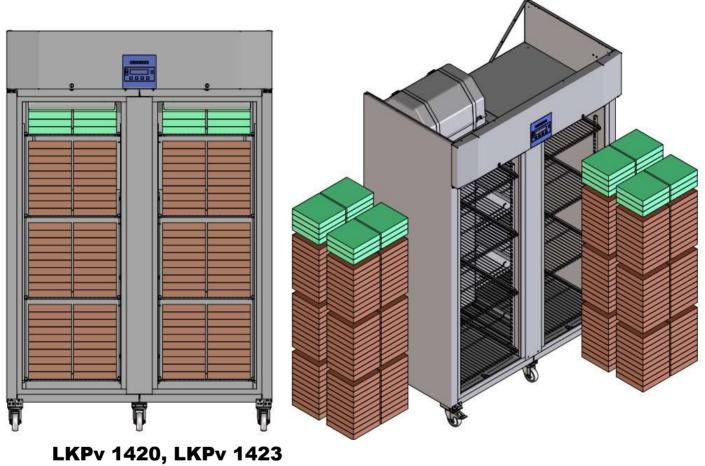

#### LKPv/LGPv 14xx Loading Capacity Pfizer / BioNTech BNT162b2

**54 vaccine-boxes**, each vaccine box with 5 trays + **2 additional trays** (green marked in sketch), **overall 272 trays**; Each tray with 195 vials for 5 doses = **53.040 vials** / **265.200 doses** (or people that can get a vaccination) <u>Note:</u> for appliances with interior light 8 trays / 1.560 vials / 7.800 doses less (LKPv 1423 / LKPv 1420 var. 137 / LGPv 1420 var. 137)